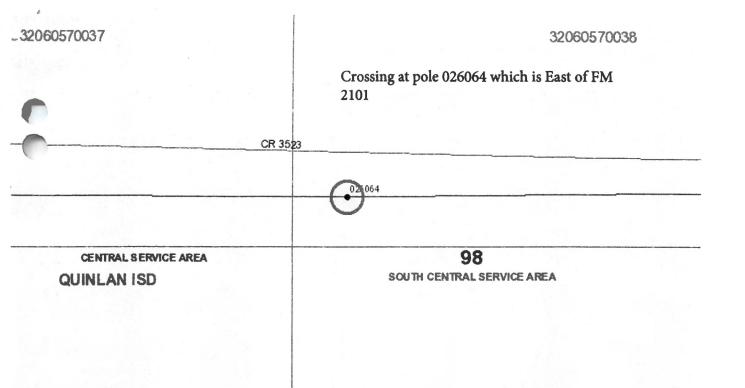

Greetings:

Farmers Electric Cooperative, Inc. is requesting permission to construct electrical power distribution facilities which will cross County Road <u>3523</u> which is located at pole 026064 which is east of FM 2101 in Hunt County, Texas.

Site location map and construction sketches are enclosed. The construction sketch details the proposed work. All road crossings will have a minimum vertical clearance of 22 feet.

If you have any questions, please contact me at any time.